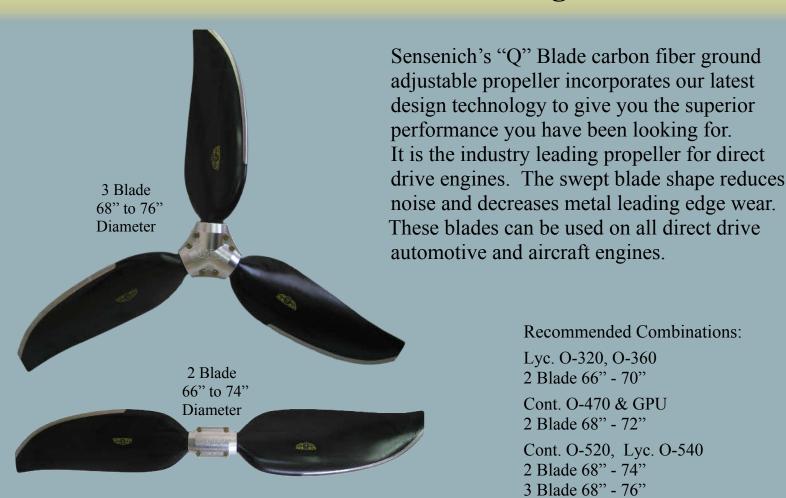

## Ultra High Performance, Low Noise Propeller System For Use On Direct Drive Engines

This blade features:

Recommended Combinations:

Lyc. O-320, O-360

2 Blade 66" - 70"

Cont. O-470 & GPU

2 Blade 68" - 72"

Cont. O-520, Lyc. O-540

2 Blade 68" - 74"

3 Blade 68" - 76"

Cadillac 472, 500

Chevy 350

2 Blade 70" - 74"

3 Blade 70" - 76"

\*These are recommendations only Your application may differ

2008 Wood Court Plant City, FL 33563 Ph: 813-752-3711 Fax: 813-752-2818 www.sensenichprop.com